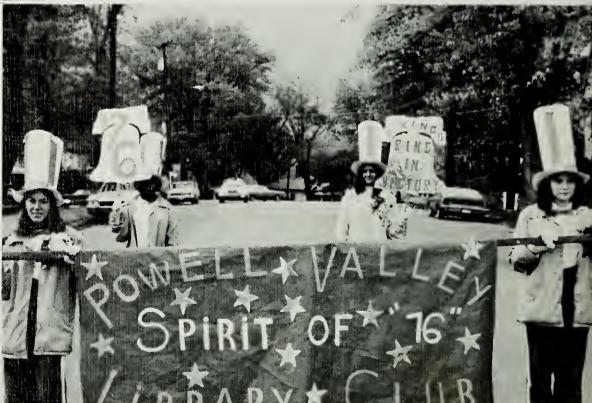

# Library Club

The Library Club of 1975-76 was composed of twenty-two assistants who contributed a great deal of help to the library and the school. David Whitt had the distinction of being the only 4th year member for which he was awarded THE LIVING BIBLE. First year members were awarded library keys, second year members received book ends, and third year members received scrapbooks.

During National Library Week, the Library Club toured the Lonesome Pine Regional Library. Afterwards, the members had dinner at the Wise Inn with author and head Viking Coach Burrall Paye, as guest speaker. The theme for National Library Week and for the Bicentennial was ''FREE PEOPLE,'' ''FREE LIBRARIES.'' Throughout the year, the library has tried to follow this theme through bulletin boards and other displays.

We would like to express our appreciation to Miss Scott, our librarian for her help and patience. 1975-76 has been a very rewarding year.

Row 1: Linda Munsey, Martha Stidham, Lisa Howard, Marsha Stanley, Donna Wilson, Lisa Pleasant, Ella Lou Morris, Teri Sieman, Pam Jones, Cindy Welker, Cindy Stepp. Row 2: Sara Chapman, Kaye Coughlin, Ann Noel, Pia Trigiani, Laura Schram, Deanna Maddux, Susan Caldwell, Debbie Perry, Debbie Smith, Toni Trigiani. Row 3: Sherry Zirkle, Sarah Tate, Adri Trigiani, Jean Williams, Julia Ball, Jayne Flanary, Becky Farmer, Lisa Giles, Barbara Stanley, Annette Edmonds, Melissa Stidham. Row 4: Mrs. Chandler, Lynne Watkins, Pam Kelley, Kim Moore, Teresa Ball, Cathy Stratton, Kim Dickenson, Sharon Watkins, Sue Ellen Fraley, Tracey Metcalf, Teresa Snodgrass.